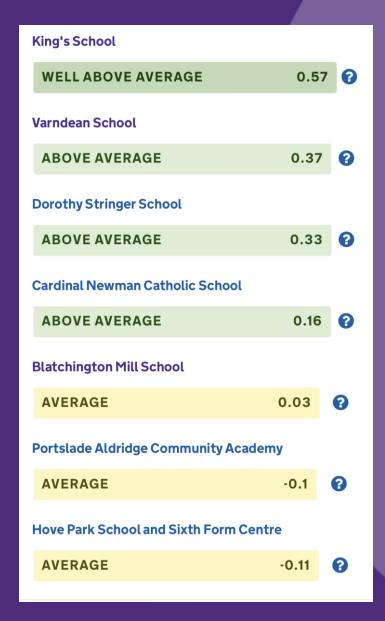

# Welcome to King's Sixth Form



#### **Academic Excellence**



- Centre of academic excellence
- Highest KS4 results in the city
- Experienced A-level teachers and examiners
- Outstanding provision in Computer Science
- Specialist Science teachers in all disciplines
- Development of medical pathway

### **Holistic Education**

- 'The provision for personal development is first class.' OFSTED 2022
- Influential speakers and exciting programme of trips and enrichment
- Super-curricular opportunities: subject competitions, symposiums, masterclasses etc
- Leadership opportunities across the school community
- Comprehensive PSHE programme, spiritual development, Christian values.
- Excellent study skills programme to build independence and confidence
- Free gym use 3 mornings and 3 afternoons a week









### **Real-World Skills and Connections**

- C